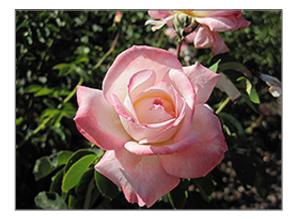

## **Ornamental Features**

Secret Rose features showy fragrant creamy white flowers with shell pink overtones and pink spots at the ends of the branches from late spring to early fall. The flowers are excellent for cutting. It has dark green deciduous foliage. The glossy oval compound leaves do not develop any appreciable fall colour. The fruits are showy red hips displayed from early to late fall.

Secret Rose flowers Photo courtesy of NetPS Plant Finder

Secret Rose flowers Photo courtesy of NetPS Plant Finder

- Spiny

Secret Rose is recommended for the following landscape applications;

- Accent
- Mass Planting
- Hedges/Screening
- General Garden Use